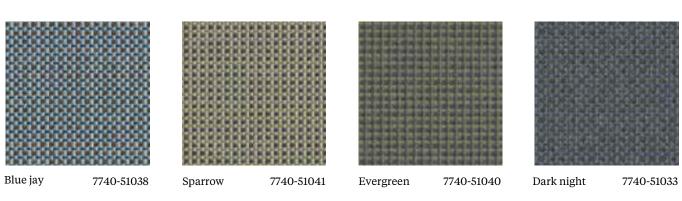

## **GRADE B** White 7720FR-5701 Quartz 7720FR-50932 7720FR-5049 Shea 7720FR-50928 Sage 7720FR-50931 Cheyenne Zinc Reed 7720FR-50930 Saffron 7720FR-50929 7720FR-5703 Sea Spray 7720FR-50934

7720FR-50935