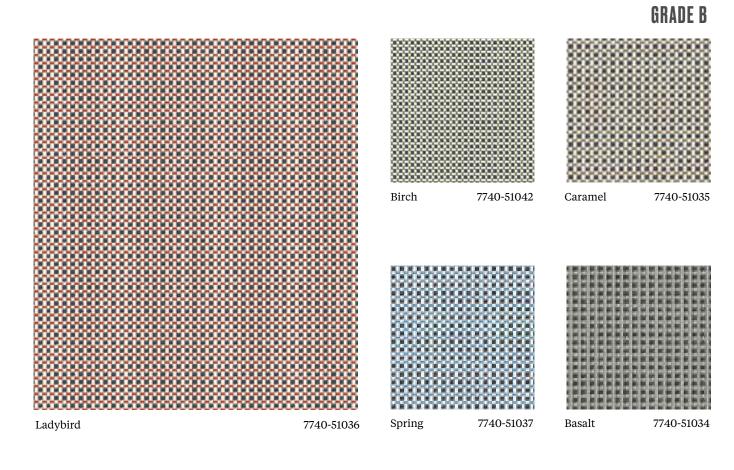

## **GRADE B** White 7720FR-5701 Quartz 7720FR-50932 7720FR-5049 Shea 7720FR-50928 Sage 7720FR-50931 Cheyenne Zinc Reed 7720FR-50930 Saffron 7720FR-50929 7720FR-5703 Sea Spray 7720FR-50934

7720FR-50935