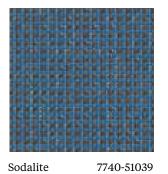

## **GRADE B** White 7720FR-5701 Quartz 7720FR-50932 7720FR-5049 Shea 7720FR-50928 Sage 7720FR-50931 Cheyenne Zinc Reed 7720FR-50930 Saffron 7720FR-50929 7720FR-5703 Sea Spray 7720FR-50934

7720FR-50935