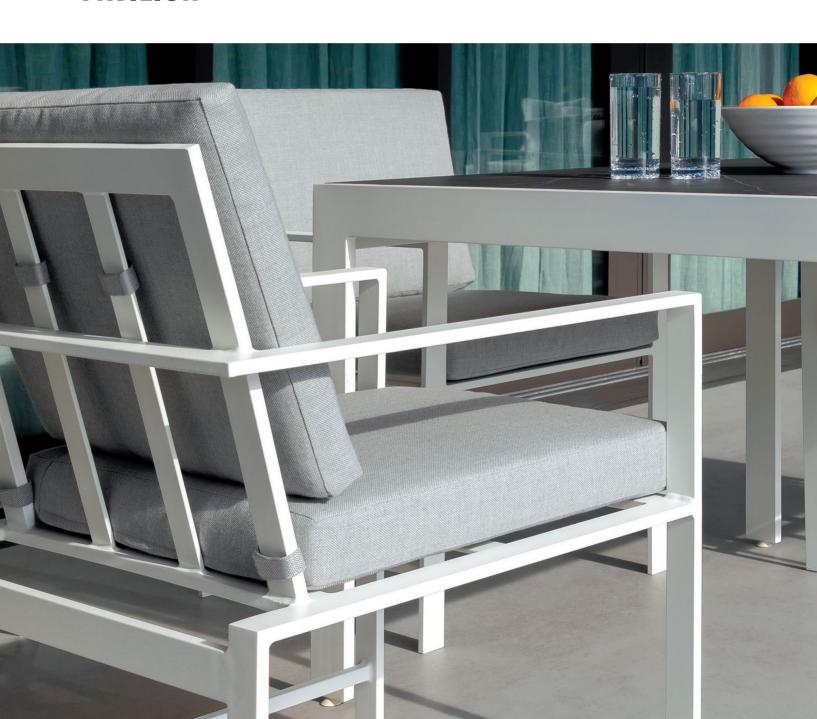

OUTDOOR UPHOLSTERY FABRIC

**WE ARE** 

## PLAYFUL MODERN ENDURING

**PAVILION** 



## LOUNGE

Dark alu

7720FR-5706

Abyss

## **GRADE B** White 7720FR-5701 Quartz 7720FR-50932 7720FR-5049 Shea 7720FR-50928 Sage 7720FR-50931 Cheyenne Zinc Reed 7720FR-50930 Saffron 7720FR-50929 7720FR-5703 Sea Spray 7720FR-50934

7720FR-50935

Purple

7720FR-5708

## **ELIOS**







|                              | Lounge<br>7720FR