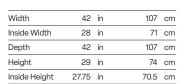

| Width         | 43.5 | in | 110.5 | cm |
|---------------|------|----|-------|----|
| Inside Width  | 36   | in | 91    | cm |
| Depth         | 43.5 | in | 110.5 | cm |
| Height        | 29   | in | 74    | cm |
| Inside Height | 25.5 | in | 65    | cm |