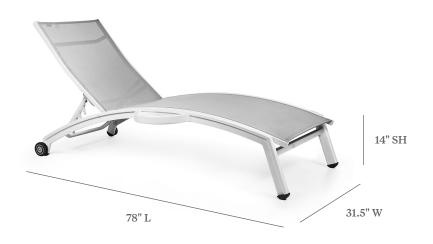

## STACKING CHAISE LOUNGE WITH WHEELS AND ATTACHED SIDE TRAY

|             | NV 7190WAL<br>Regular Sling, Wheels and Left Trays<br>NV 8190WAL<br>Comfort Cushion Sling, Wheels and<br>Left Trays<br>NV 7190WAR<br>Regular Sling, Wheels and Right Trays<br>NV 8190WAR<br>Comfort Cushion Sling, Wheels and<br>Right Trays |
|-------------|----------------------------------------------------------------------------------------------------------------------------------------------------------------------------------------------------------------------------------------------|
| WIDE        | 25.5" plus 6" for Tray                                                                                                                                                                                                                       |
| LONG        | 78"                                                                                                                                                                                                                                          |
| SEAT HEIGHT | 14"                                                                                                                                                                                                                                          |