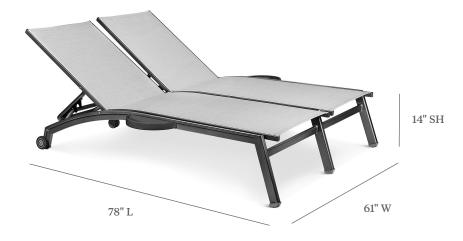

## DOUBLE CHAISE LOUNGE WITH WHEELS AND ATTACHED SIDE TRAYS

| ITEM CODE   | NV 7190-46WS R/L<br>Regular Sling, Wheels and Right and<br>Left Trays<br>NV 8190-46WS R/L<br>Comfort Cushion Sling, Wheels and Right<br>and Left Trays | MATERIALS<br>Powder coated aluminum frame.<br>Sling fabric seat & back.<br>FINISHES & SLING COLOR<br>Please visit our website <u>www.pavilionfurniture.com</u> |
|-------------|--------------------------------------------------------------------------------------------------------------------------------------------------------|----------------------------------------------------------------------------------------------------------------------------------------------------------------|
| WIDE        | 61"                                                                                                                                                    | ACCESSORIES                                                                                                                                                    |
| LONG        | 78"                                                                                                                                                    | CV-NV 7190-46WS R/L Protective Cover                                                                                                                           |
| SEAT HEIGHT | 14"                                                                                                                                                    | WARRANTY   MAINTENANCE<br>See our website <u>www.pavilionfurniture.com</u>                                                                                     |